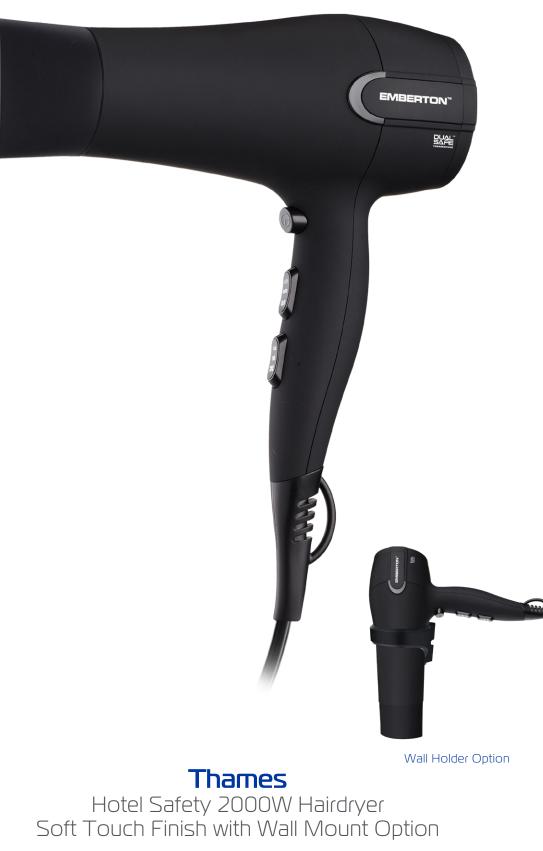

## Thames

Hotel Safety 2000W Hairdryer Soft Touch Finish with Wall Mount Option

- ✤ Hotel Safety ON/OFF Press Switch Saves Energy & Safe
- > Dual Safe Thermostat & Latest Technology Internal Fuse
- Ceramic Ionic for Smooth Shiny Result
- ✤ Luxurious soft touch finish
- ✤ Powerful 2000 Watt DC Motor
- → 2 Speed/2 Heat & Cool Settings
- ✤ Removable Filter Cover & Safety Mesh Blade Cover
- → Complete with Air-Flow Concentrator for Perfect Styling & Drying
- ✤ Safety Thermostat Over-heating circuit protection
- → Ergonomic Non-Slip Contoured Handle for comfortable use and hold
- Stylish & Elegant Design
- ✤ Insulated Motor to reduce noise
- ✤ Generous 350 cm Long Extendable COIL cord
- Built in Hanging Loop
- → Available in EU & BS plug variants

## Specifications

| Power         | 220-240V, 50/60Hz          |
|---------------|----------------------------|
| Wattage       | 1800-2200W                 |
| Dimensions    | 240mm x 85mm x 280mm       |
| Certification | CE, CB, ROHS & GS Approved |
| Weight        | 615g                       |
|               |                            |

For BEDROOM use only. NOT for use in BATHROOM or PUBLIC AREAS

Soft Touch Finish

Safety ON/OFF Press Switch

Specially Constructed Coil to Retain Shape